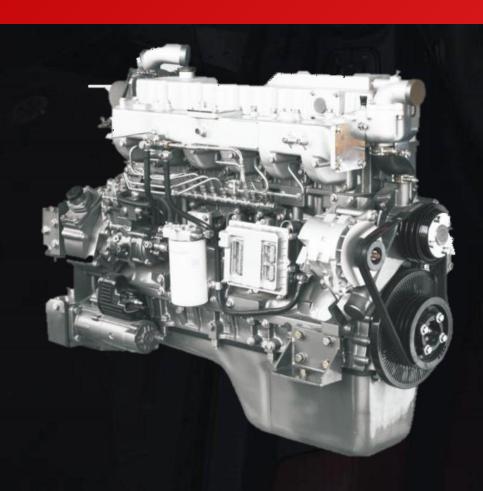

### Power system is reliable

Golden power chain: Yuchai K12 Engine+Fast Transmission+Hande Axle, High efficiency, stable and reliable

- In-Line 6 cylinder, 12155cc displacement with 430 HP, Max torque 2100Nm (1100rpm-1500rpm)
- High efficiency supercharger with better starting acceleration
- Intelligent fuel saving switch keep working under economic area, 10% reduction in fuel consumption

### World-famous supplier

Sensor

Supercharger

**Transmission** 

Cylinder gasket

Cylinder liner

Filter

Bearing

Valve

Key component adopt world-famous suppliers

Yuchai, Bosch, Cumins, Knorr make it lower failure rate and more reliable quality