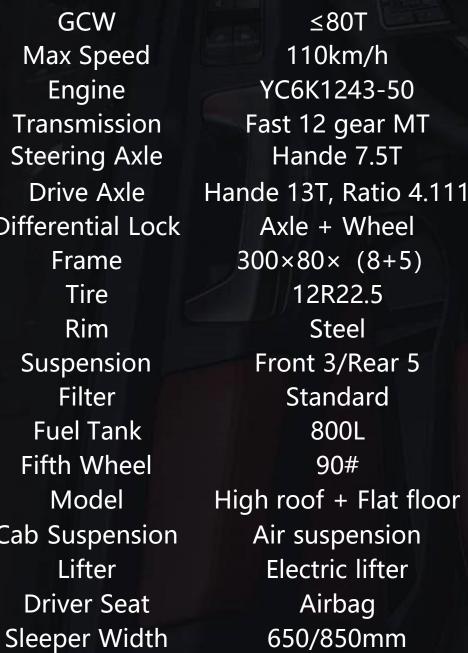

## Specification

Model

Drive Mode

Wheelbase

Overall

**GCW** 

Engine

| ation                                  | V                                                    | NY43UIVISE-6U               |             |  |
|----------------------------------------|------------------------------------------------------|-----------------------------|-------------|--|
| VNY430MSE-60                           |                                                      | Cylinder                    | 6           |  |
| 6×4                                    |                                                      | Fuel Type                   | Diesel      |  |
| 3300+1350mm                            |                                                      | Displacement (mL)           | 12155       |  |
| 6915×2545×3950mm                       | Engine                                               | Rated power (kW)            | 316         |  |
|                                        |                                                      | Rated rotation speed (rpm)  | 1900        |  |
| ≤80T                                   |                                                      | Max torque (N·m)            | 2100        |  |
| 110km/h                                |                                                      | Rotation speed under max    | 1100-1500   |  |
| YC6K1243-50                            |                                                      | torque (rpm)                |             |  |
| Fast 12 gear MT                        | Transmission                                         | iviax iliput torque(iv·ili) | 2400        |  |
| Hande 7.5T                             |                                                      | PTO                         | <u>QH50</u> |  |
| lande 13T, Ratio 4.111<br>Axle + Wheel | Intelligent Configuration<br>Multi-Function Steering |                             |             |  |
| 300×80× (8+5)                          | Wheel                                                |                             |             |  |
| 12R22.5                                | Remote Key •                                         |                             |             |  |