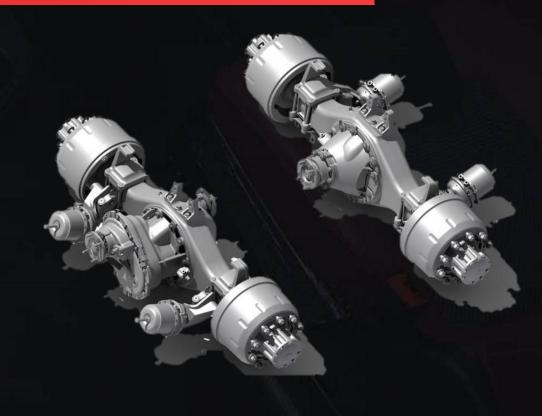

- Fast new generation helical transmission with better performance
- High precision technology with efficiency of 99.8%
- More convenient and smooth gear shifting

- Hande 13T drive axle with better bearing
- Equip with axle and wheel differential, improve the ability of climbing
- Light weight, easy to maintain

### Adaptability

Passability

 Raised middle bumper, increased the approach angle result in high passability Steering Ability

 Equipped with Hande strength steering axle make better bearing capacity