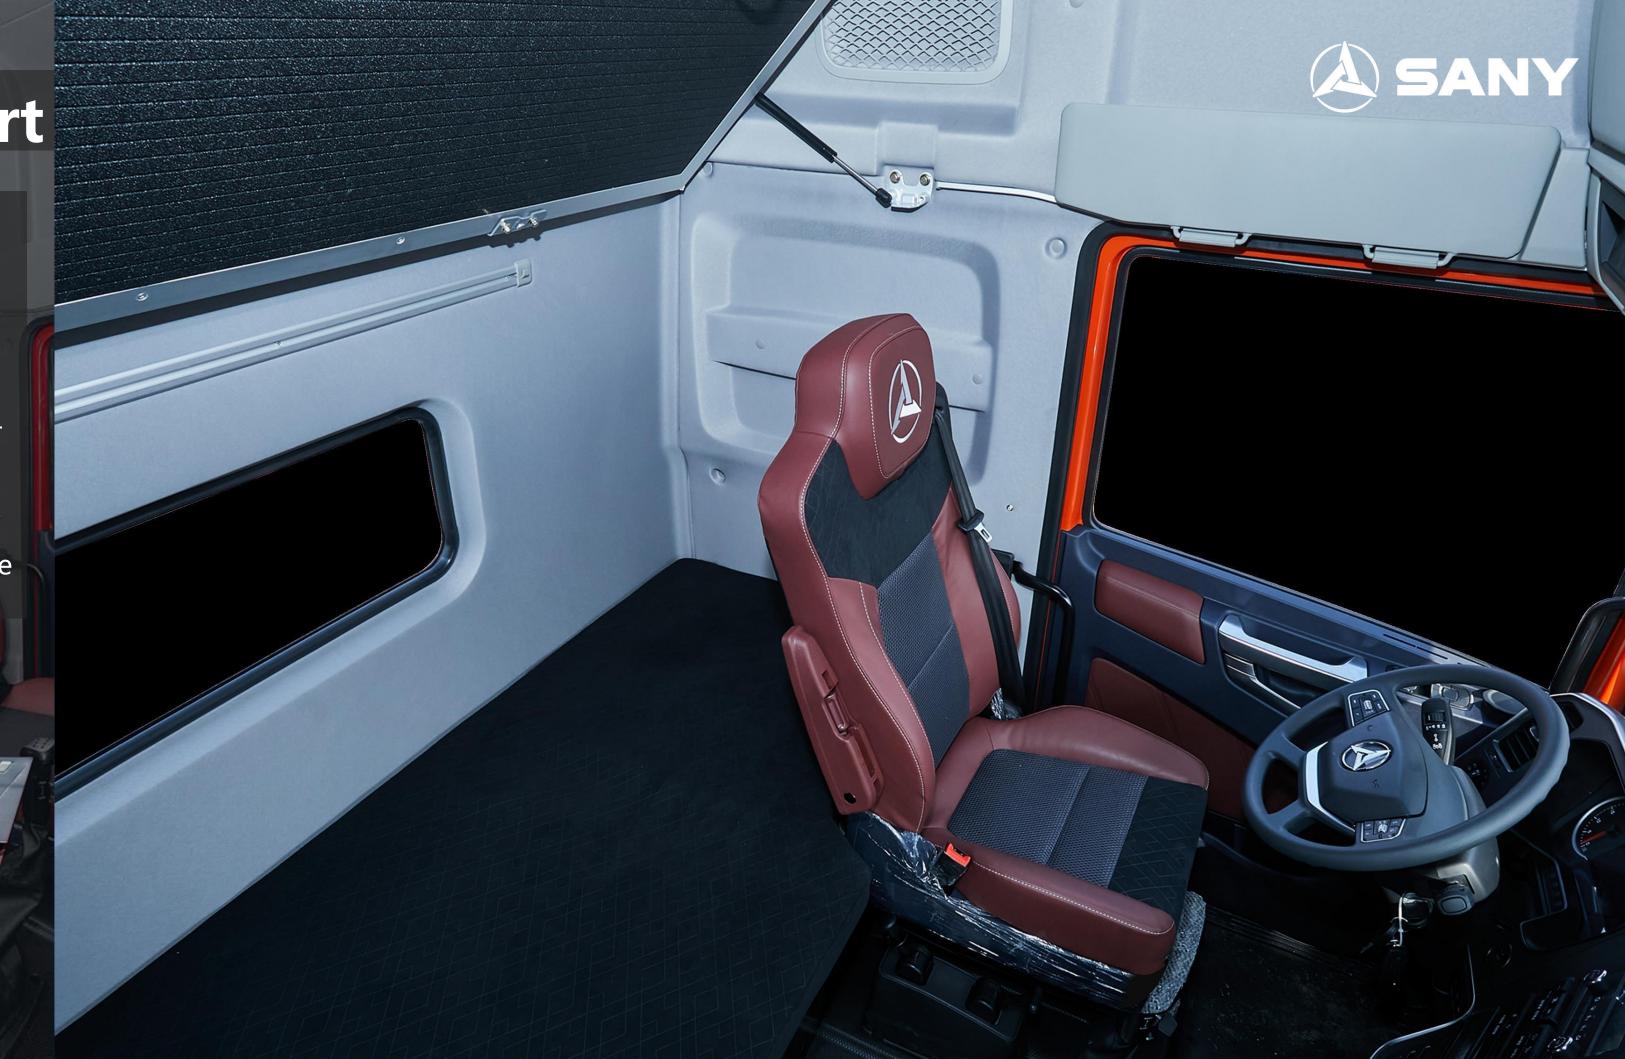

#### **Spacious room**

High roof flat floor Internal height 198cm Wide sleeper

#### Comfortable

The vibration rate of seat is reduced by more than 54% compare to competitor

### Extreme comfort

- High roof and flat floor,
  spacious room, internal height
  of 1.98m
- Oversized double sleeper knitted matted and embossed high-grade fabric five-star nonpressure sleeper make it like home
- More than 680L of large storage space, more than 20% thancompetitor