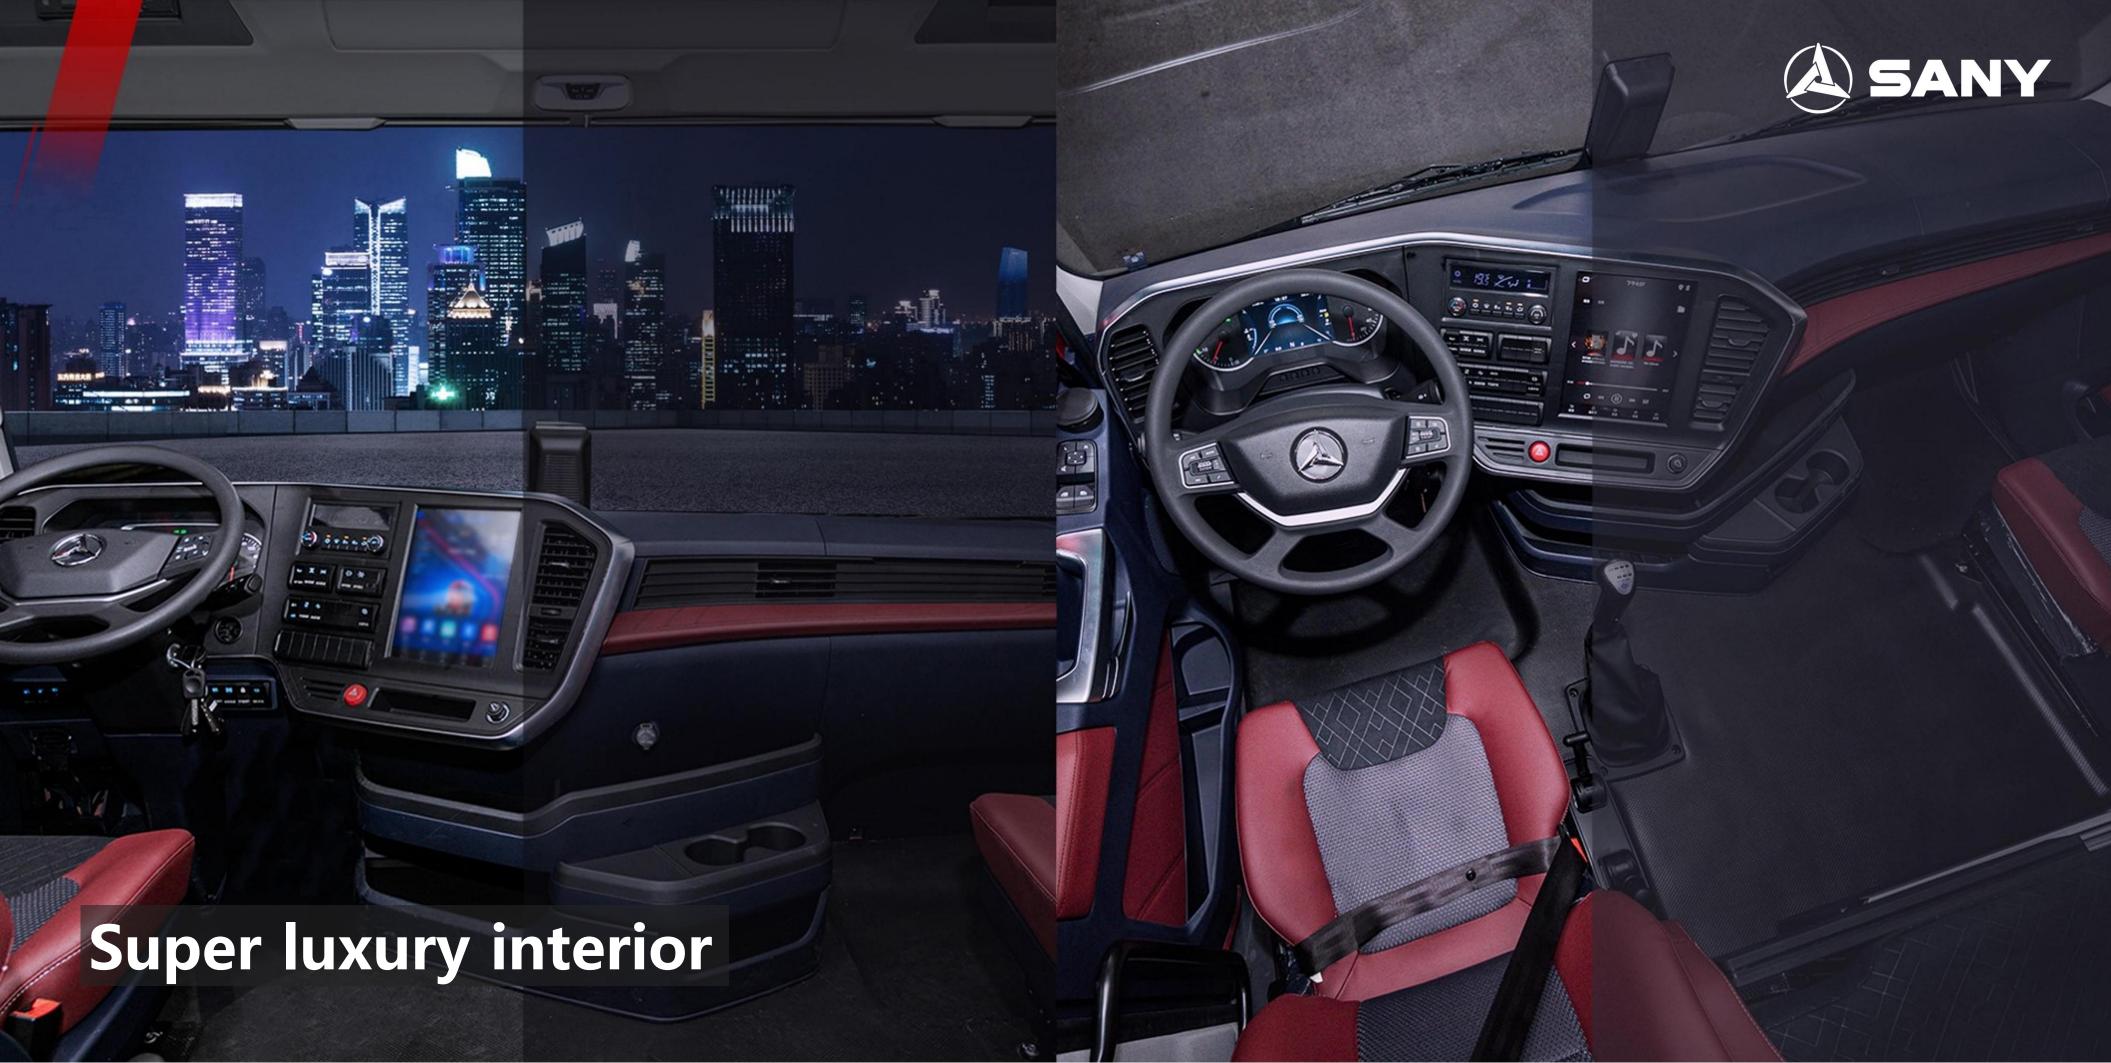

#### **Spacious room**

High roof flat floor Internal height 198cm Wide sleeper

### Extreme comfort

- High roof and flat floor,
  spacious room, internal height
  of 1.98m
- Oversized double sleeper knitted matted and embossed high-grade fabric five-star nonpressure sleeper make it like home
- More than 680L of large storage space, more than 20% thancompetitor