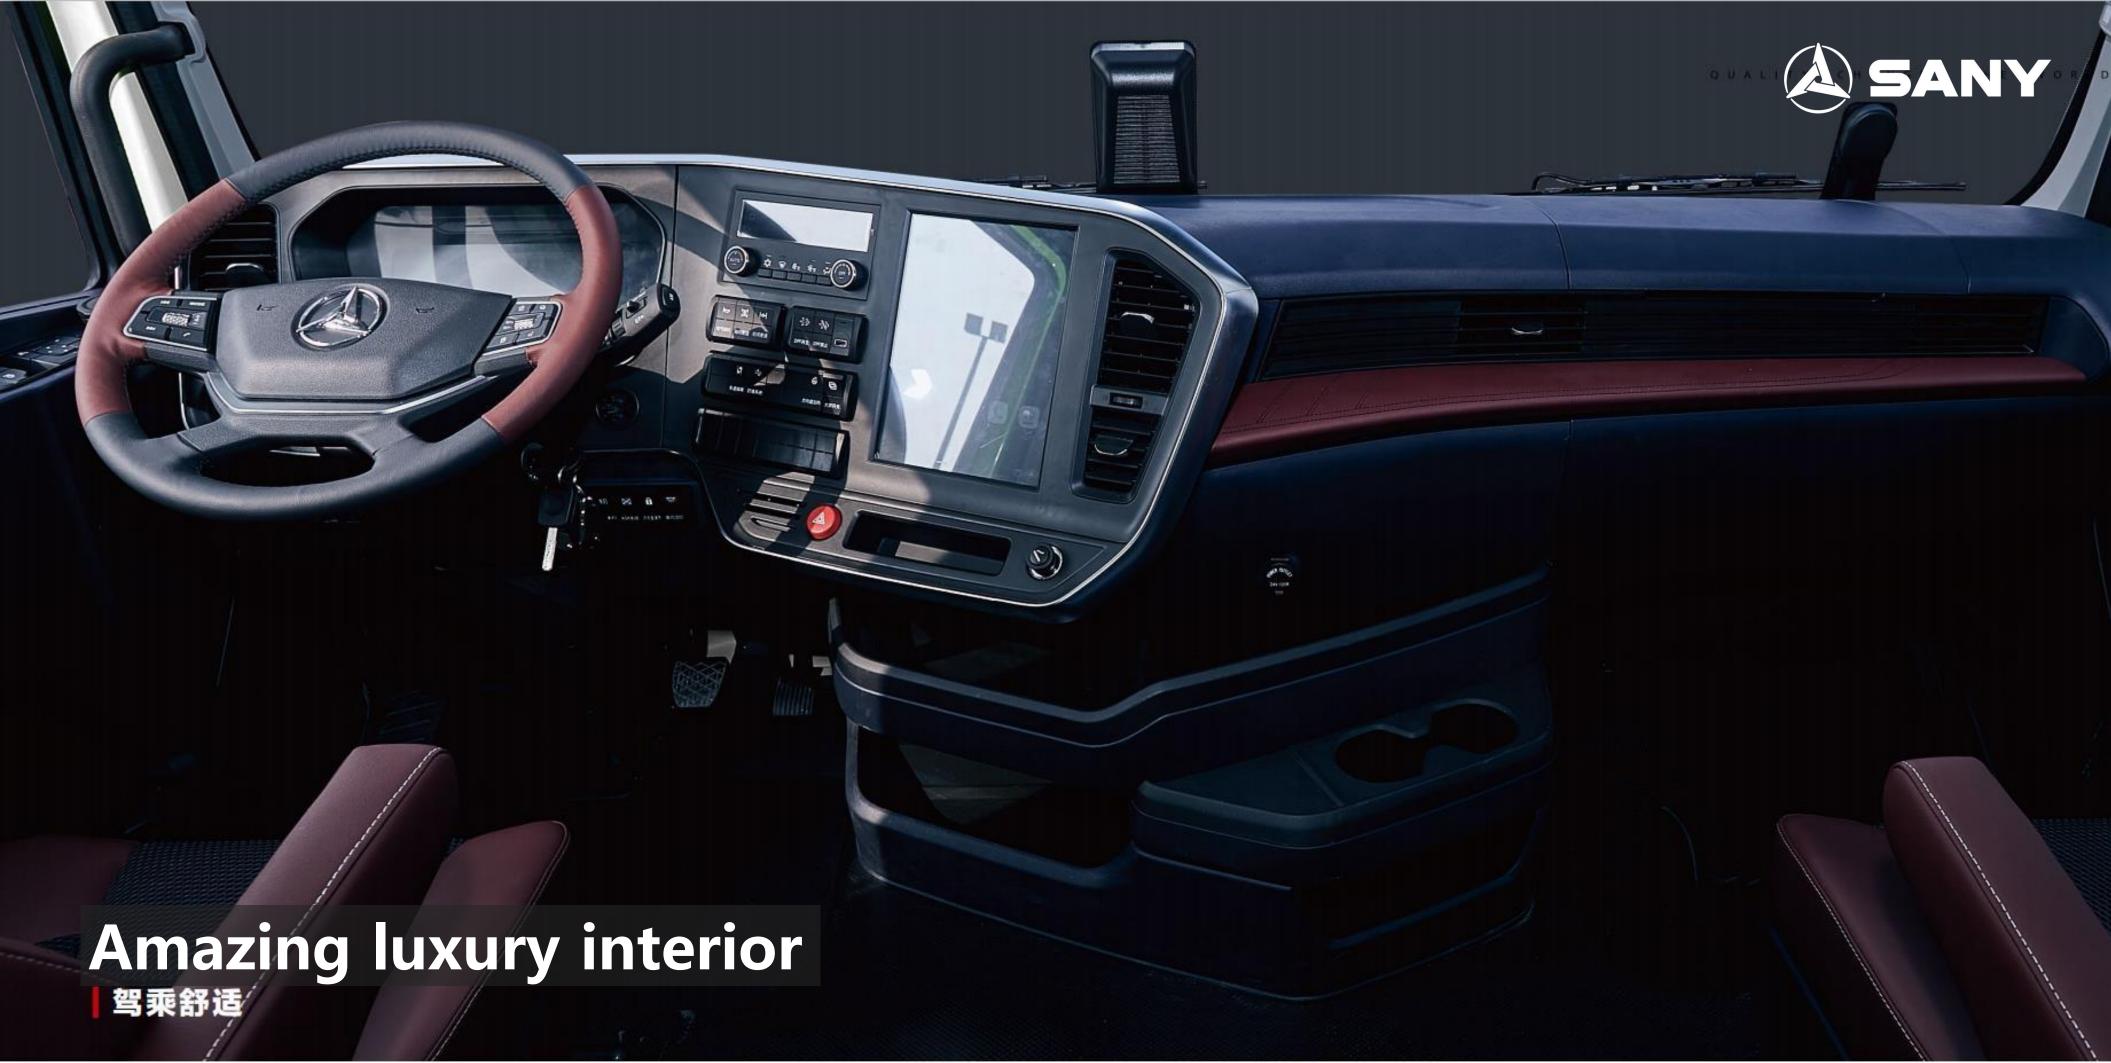

#### **Spacious room**

High roof flat floor Internal height 198cm Wide sleeper

#### Comfortable

The vibration rate of seat is reduced by more than 54% compare to competitor

### Extreme comfort

- High roof and flat floor,
  spacious room, internal height
  of 1.98m
- Oversized double sleeper knitted matted and embossed high-grade fabric five-star nonpressure sleeper make it like home
- More than 680L of large storage space, more than 20% thancompetitor