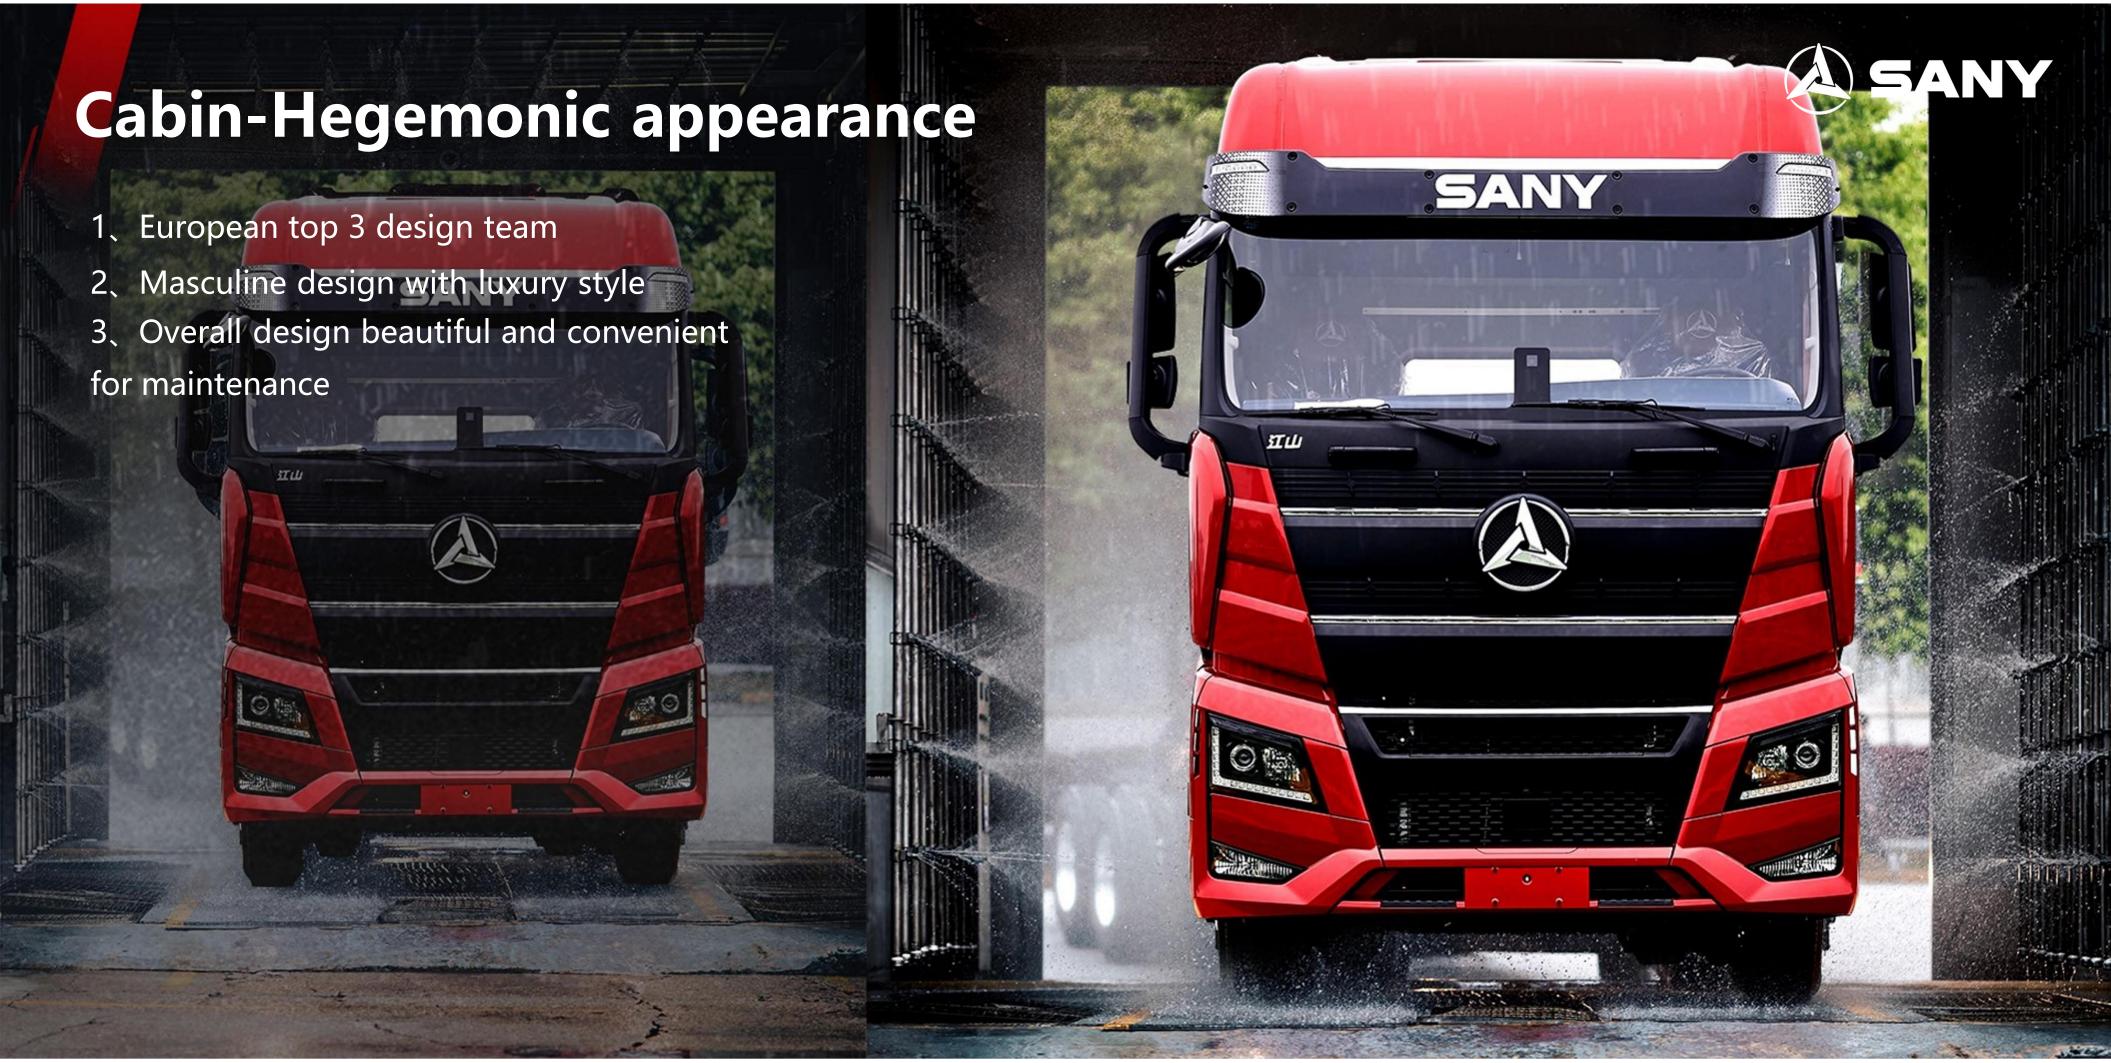

# Cab collision backward-Safety

In case of collision, the cab moves backward, protecting the safety of drivers and passengers.

SANY self-developed Jiangshan cab, with 6 key indicators comprehensively surpassing competitors