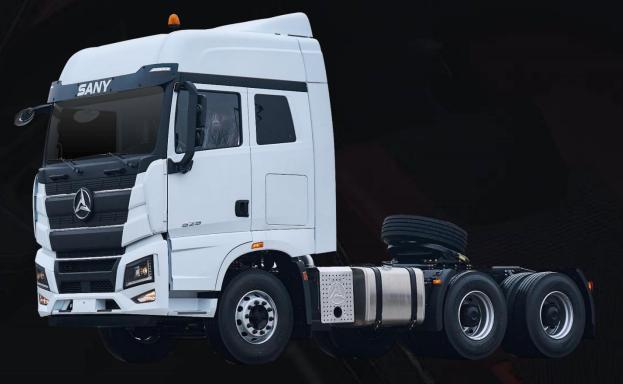

## Specification

Model

Drive Mode

Wheelbase

Overall

**GCW** 

Engine

| ation                                  | V                                                    | NY43UIVISE-6U               |             |  |
|----------------------------------------|------------------------------------------------------|-----------------------------|-------------|--|
| VNY430MSE-60                           |                                                      | Cylinder                    | 6           |  |
| 6×4                                    |                                                      | Fuel Type                   | Diesel      |  |
| 3300+1350mm                            |                                                      | Displacement (mL)           | 12155       |  |
| 6915×2545×3950mm                       | Engine                                               | Rated power (kW)            | 316         |  |
|                                        |                                                      | Rated rotation speed (rpm)  | 1900        |  |
| ≤80T                                   |                                                      | Max torque (N·m)            | 2100        |  |
| 110km/h                                |                                                      | Rotation speed under max    | 1100-1500   |  |
| YC6K1243-50                            |                                                      | torque (rpm)                |             |  |
| Fast 12 gear MT                        | Transmission                                         | iviax iliput torque(iv·ili) | 2400        |  |
| Hande 7.5T                             |                                                      | PTO                         | <u>QH50</u> |  |
| lande 13T, Ratio 4.111<br>Axle + Wheel | Intelligent Configuration<br>Multi-Function Steering |                             |             |  |
| 300×80× (8+5)                          | Wheel                                                |                             |             |  |
| 12R22.5                                | Remote Key •                                         |                             |             |  |

### Adaptability

Passability

 Raised middle bumper, increased the approach angle result in high passability Steering Ability

 Equipped with Hande strength steering axle make better bearing capacity