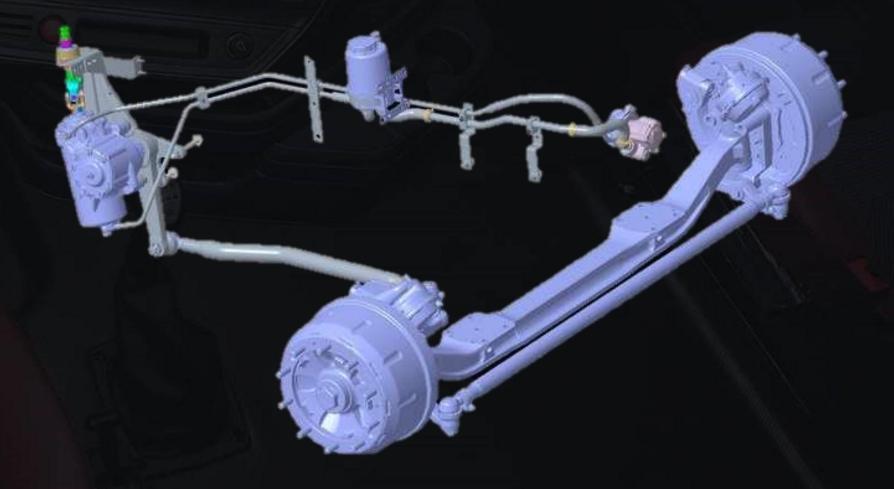

### Power system is reliable

Golden power chain: Yuchai K12 Engine+Fast Transmission+Hande Axle, High efficiency, stable and reliable

- In-Line 6 cylinder, 12155cc displacement with 430 HP, Max torque 2100Nm (1100rpm-1500rpm)
- High efficiency supercharger with better starting acceleration
- Intelligent fuel saving switch keep working under economic area, 10% reduction in fuel consumption

- Fast new generation helical transmission with better performance
- High precision technology with efficiency of 99.8%
- More convenient and smooth gear shifting

- Hande 13T drive axle with better bearing
- Equip with axle and wheel differential, improve the ability of climbing
- Light weight, easy to maintain

### Combined braking of whole vehicle

Engine cylinder brake (JACOBS) +exhaust brake combined together,

It is more safe to downhill and suitable for maintain road condition

### Adaptability

Passability

 Raised middle bumper, increased the approach angle result in high passability Steering Ability

 Equipped with Hande strength steering axle make better bearing capacity