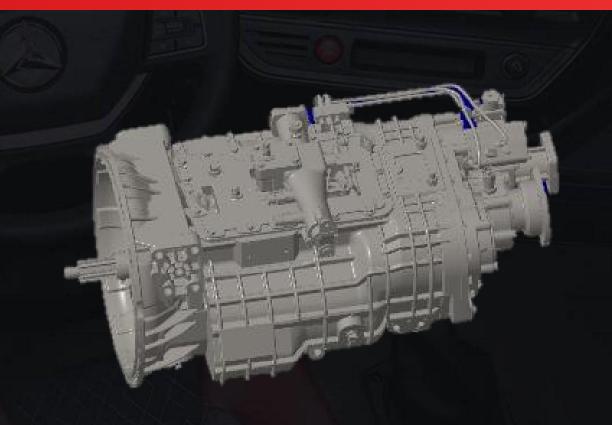

### Power system is reliable

Golden power chain: Yuchai K12 Engine+Fast Transmission+Hande Axle, High efficiency, stable and reliable

- In-Line 6 cylinder, 12155cc displacement with 430 HP, Max torque 2100Nm (1100rpm-1500rpm)
- High efficiency supercharger with better starting acceleration
- Intelligent fuel saving switch keep working under economic area, 10% reduction in fuel consumption

- Fast new generation helical transmission with better performance
- High precision technology with efficiency of 99.8%
- More convenient and smooth gear shifting

- Hande 13T drive axle with better bearing
- Equip with axle and wheel differential, improve the ability of climbing
- Light weight, easy to maintain