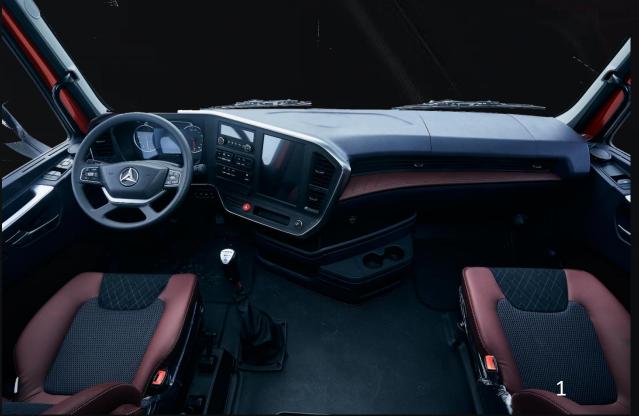

#### **Spacious room**

High roof flat floor Internal height 198cm Wide sleeper

#### Comfortable

The vibration rate of seat is reduced by more than 54% compare to competitor

### Extreme comfort

- High roof and flat floor,
  spacious room, internal height
  of 1.98m
- Oversized double sleeper knitted matted and embossed high-grade fabric five-star nonpressure sleeper make it like home
- More than 680L of large storage space, more than 20% thancompetitor