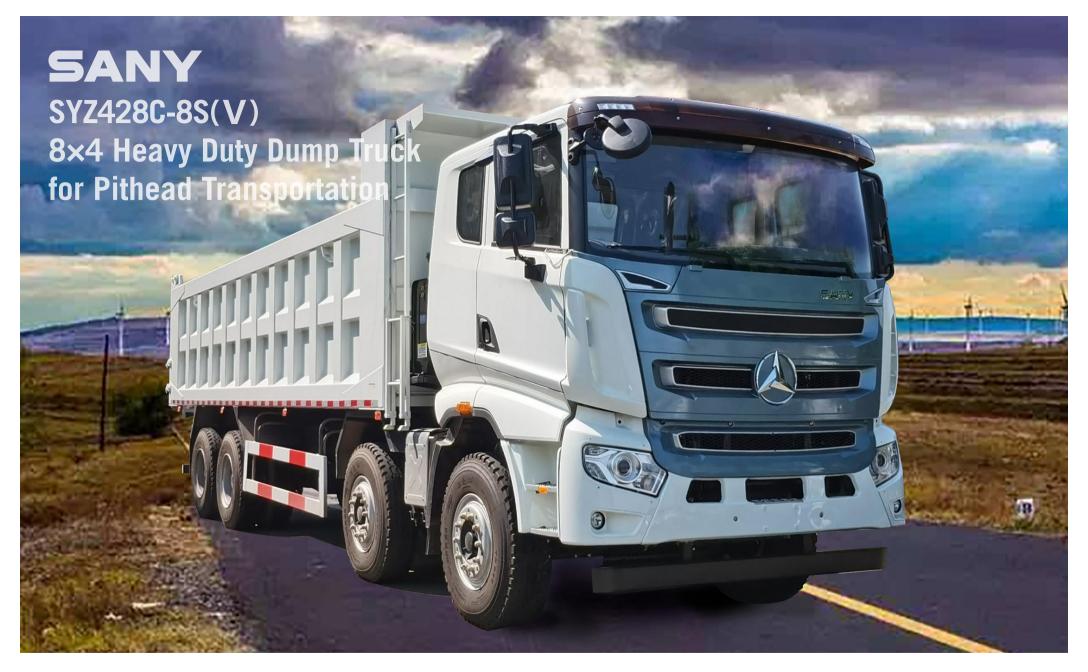

## STRONG POWER

- ♦ SANY-DEUTZ power engine, Fast transmission and HanDe axle constitute the golden power chain, the climbing performance is improved by 5% and the fuel consumption is reduced by 3%.
- ◆ SANY-DEUTZ power engine, developed by German DEUTZ and SANY Heavy Industry, German quality, specially designed for heavy load operation, three-year warranty period
- ◆ FAST helical gear transmission, standard 2400 N.m torque, higher transmission efficiency, more stable output efficiency
- ◆ The standard 16T HanDe cast steel axles , good waterproof performance, long maintenance period
- ◆ SANY pump truck patented steel technology for chassis and leaf spring, the bearing performance is improved by 10%

## **TECHNICAL SPECIFICATIONS**

|                    | Model                             | SYZ428C-8S(V)                                      |
|--------------------|-----------------------------------|----------------------------------------------------|
| Overall Parameters | Code                              | ZZX100000023                                       |
|                    | Rudder Direction                  | Left                                               |
|                    | Gross Weight(kg)                  | 22600                                              |
|                    | Full Load Weight(kg)              | 67400                                              |
|                    | Dimension (L×W×H)(mm)             | 11000×2550×3580                                    |
|                    | Wheel Base(mm)                    | 2000+4200+1400                                     |
|                    | Frame(mm)                         | 860×316×(8+8)                                      |
|                    | Min. Ground Clearance(mm)         | ≥300                                               |
|                    | Min. turning diameter(m)          | ≤24                                                |
|                    | Braking Distance V₀=30km/h(m)     | ≤10(Full load); ≤9(Empty load)                     |
| Chassis            | Engine                            | Sany Power D12C5-490E0                             |
|                    | Displacement(L)                   | 12.13                                              |
|                    | Rated Power/Rev Speed(kW/rpm)     | 360/1900                                           |
|                    | Maximum Torgue/Rev Speed(N.m/rpm) | 2200/1000-1400                                     |
|                    | Emission Standard                 | China V                                            |
|                    | Transmission                      | Fast 12JSDX240T                                    |
|                    | Front Axle(t)                     | 2×9                                                |
|                    | Middle, Rare Axle(t)              | 2×16                                               |
|                    | Cab                               | Sany Cab CB318                                     |
|                    | Tyre                              | 12.00R20                                           |
|                    | Brake                             | Pneumatic dual-circuit<br>braking system with drum |
|                    | Fuel Tank(L)                      | 400                                                |
| Truck              | Cargo Capacity(m³)                | 28                                                 |
|                    | Cargo Empty(mm)                   | 8000×2350×1500                                     |
|                    | Lifting Angle(°)                  | 45                                                 |
|                    | Lifting Mode                      | Front Lifting                                      |
| Opt.<br>func.      | GPS Terminal-EMEA                 | •                                                  |
|                    | ABS                               | •                                                  |